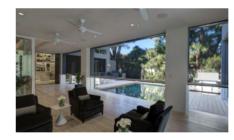

## **Phantom Screens presents the Executive Motorised Screen**

Innovative, stylish and attractive a single Executive Screen is capable of covering an opening as large as 8 metres wide and 5 metres high at the touch of a button. Add liveablity, convenience and sophistication to any design project with the ability to control heat in summer and the cold in winter

### **Applications**

Ideal for commercial, hospitality and residential construction or renovation projects, the Executive Screen covers all large application types, including:

- · Balconies, pergolas, verandahs and outdoor entertaining areas
- Alfresco dining and courtyard areas
- · Garages and oversized doors & windows
- Executive Screens can be integrated into every type of architectural style including wood, metal, brick, stucco, natural stone, and concrete