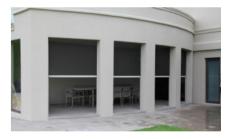

The Executive Screen is the largest track guided motorised screen available globally, capable of covering openings of 8 metres wide x 5 metres high in a single screen.

### **Applications**

Ideal for commercial, hospitality and residential construction or renovation projects, the Executive Screen covers all large application types, including:

- · Balconies, pergolas, verandahs and outdoor entertaining areas
- Alfresco dining and courtyard areas
- · Garages and oversized doors & windows
- Executive Screens can be integrated into every type of architectural style including wood, metal, brick, stucco, natural stone, and concrete