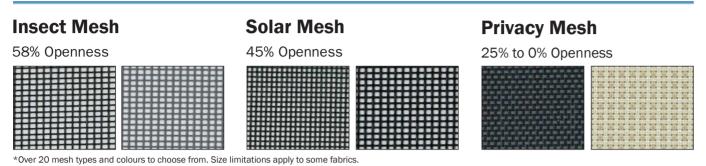

### **Mesh Options**

- Reduces energy usage
- Extends the life of interior/ exterior furnishings by reducing UV related fading
- Allows for complete building integration with components that can be recessed into columns/posts and ceiling cavities
- All Phantom products are powder coated in-house using the Dulux and Interpon colour range. Anodising is also available
- Offers a range of mesh choices for insect control, solar shading and privacy
- Backed by Phantom's Limited Lifetime Warranty