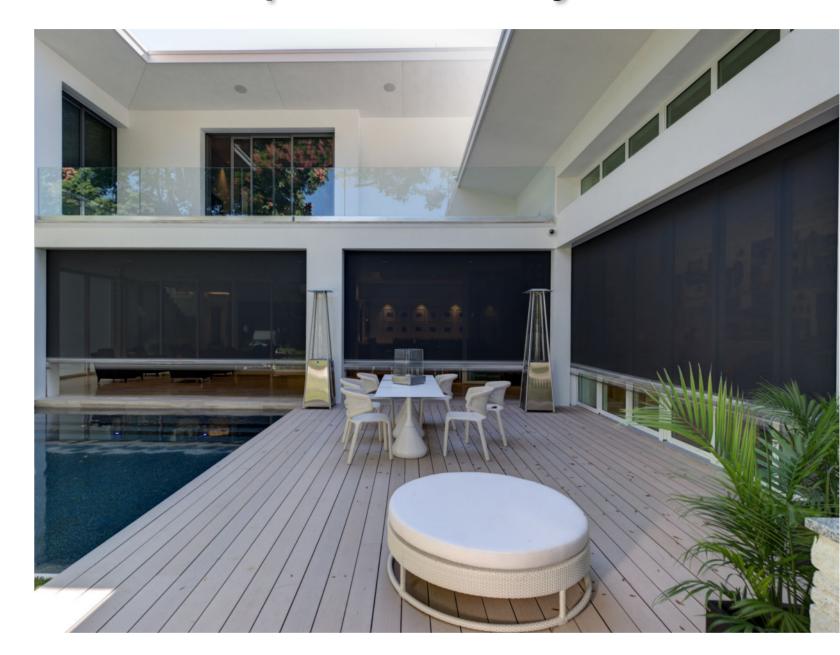

The Executive Screen is the largest track guided motorised screen available globally, capable of covering openings of 8 metres wide x 5 metres high in a single screen.

## **Phantom Screens presents the Executive Motorised Screen**

Innovative, stylish and attractive a single Executive Screen is capable of covering an opening as large as 8 metres wide and 5 metres high at the touch of a button. Add liveablity, convenience and sophistication to any design project with the ability to control heat in summer and the cold in winter

### **Applications**

Ideal for commercial, hospitality and residential construction or renovation projects, the Executive Screen covers all large application types, including:

- · Balconies, pergolas, verandahs and outdoor entertaining areas
- Alfresco dining and courtyard areas
- · Garages and oversized doors & windows
- Executive Screens can be integrated into every type of architectural style including wood, metal, brick, stucco, natural stone, and concrete