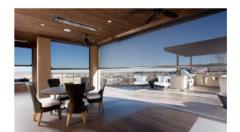

## **Phantom Screens presents the Executive Motorised Screen**

Innovative, stylish and attractive a single Executive Screen is capable of covering an opening as large as 8 metres wide and 5 metres high at the touch of a button. Add liveablity, convenience and sophistication to any design project with the ability to control heat in summer and the cold in winter

### **Applications**

Ideal for commercial, hospitality and residential construction or renovation projects, the Executive Screen covers all large application types, including:

- · Balconies, pergolas, verandahs and outdoor entertaining areas
- Alfresco dining and courtyard areas
- · Garages and oversized doors & windows
- Executive Screens can be integrated into every type of architectural style including wood, metal, brick, stucco, natural stone, and concrete