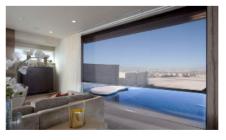

### **Features & Benefits**

- Can be retro-fitted to existing homes and buildings
- Provides the functionality of a conventional screen, but disappears when not needed
- Increases access to natural ventilation and daylight
- Provides heat reduction and glare from direct sunlight and solar reflective structures

- Reduces energy usage
- Extends the life of interior/ exterior furnishings by reducing UV related fading
- Allows for complete building integration with components that can be recessed into columns/posts and ceiling cavities
- All Phantom products are powder coated in-house using the Dulux and Interpon colour range. Anodising is also available
- Offers a range of mesh choices for insect control, solar shading and privacy
- Backed by Phantom's Limited Lifetime Warranty