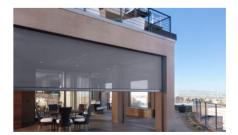

## **Phantom Screens presents the Executive Motorised Screen**

Innovative, stylish and attractive a single Executive Screen is capable of covering an opening as large as 8 metres wide and 5 metres high at the touch of a button. Add liveablity, convenience and sophistication to any design project with the ability to control heat in summer and the cold in winter

### **Applications**

Ideal for commercial, hospitality and residential construction or renovation projects, the Executive Screen covers all large application types, including:

- · Balconies, pergolas, verandahs and outdoor entertaining areas
- Alfresco dining and courtyard areas
- · Garages and oversized doors & windows
- Executive Screens can be integrated into every type of architectural style including wood, metal, brick, stucco, natural stone, and concrete