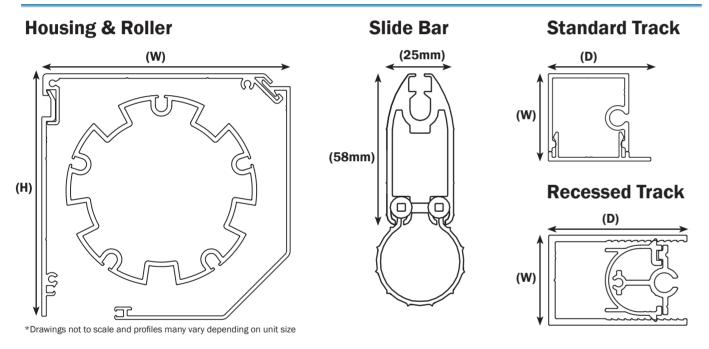

### **Profiles & Opening Sizes**

| Opening Size:                 | Up to 3.5m wide & | Up to 6.2m wide & | Up to 8.0m wide |
|-------------------------------|-------------------|-------------------|-----------------|
|                               | 2.5m high         | 3.3m high         | & 5.0m high     |
| Housing Size (H x W):         | 100 x 100mm       | 140 x 140mm       | 180 x 180mm     |
| Roller Diameter (D):          | 63mm              | 102mm             | 127mm           |
| Standard Track Size (W x D):  | 34 x 33mm         | 39 x 45mm         |                 |
| Reccessed Track Size (W x D): | 35 x 35mm         | 35 x 54mm         |                 |