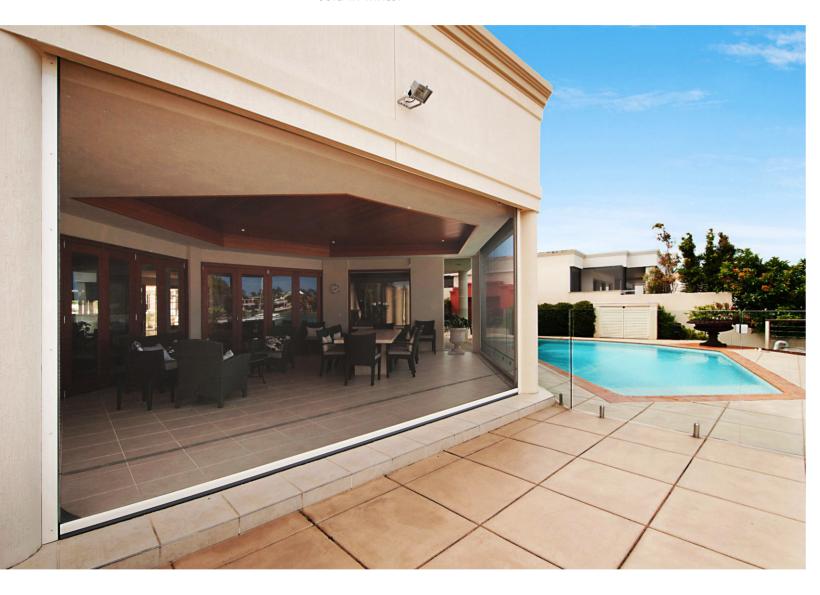

The Executive Screen is the largest track guided motorised screen available globally, capable of covering openings of 8 metres wide x 5 metres high in a single screen.

## **Phantom Screens presents the Executive Motorised Screen**

Innovative, stylish and attractive a single Executive Screen is capable of covering an opening as large as 8 metres wide and 5 metres high at the touch of a button. Add liveablity, convenience and sophistication to any design project with the ability to control heat in summer and the cold in winter

### **Applications**

Ideal for commercial, hospitality and residential construction or renovation projects, the Executive Screen covers all large application types, including:

- · Balconies, pergolas, verandahs and outdoor entertaining areas
- Alfresco dining and courtyard areas
- · Garages and oversized doors & windows
- Executive Screens can be integrated into every type of architectural style including wood, metal, brick, stucco, natural stone, and concrete