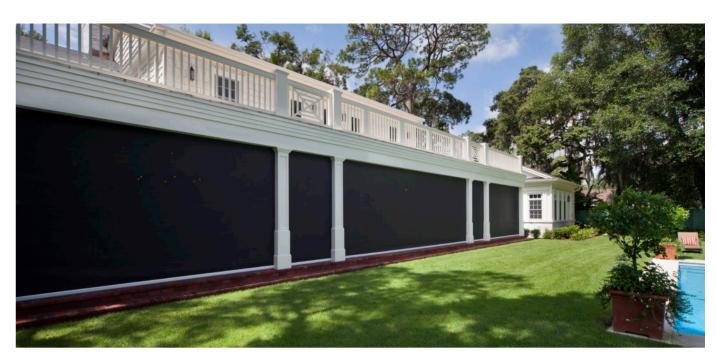

### **Applications**

Ideal for commercial, hospitality and residential construction or renovation projects, the Executive Screen covers all large application types, including:

- · Balconies, pergolas, verandahs and outdoor entertaining areas
- Alfresco dining and courtyard areas
- · Garages and oversized doors & windows
- Executive Screens can be integrated into every type of architectural style including wood, metal, brick, stucco, natural stone, and concrete