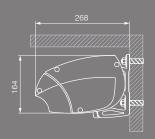

ulux Duratec & Electro commercial colours |

Helioscreen range of awning arms safety even under extreme load. The specially The are characterised by elegant, eye-catching design and convincing performance. All load tests. The use of high-quality aluminium profiles in combination with high-strength cast and drop-forged components stand for optimal

developed Multiflex power band is made up of four tear-resistant steel cables sheathed components have been developed to ensure in a highly flexible plastic material protecting smooth functioning and high durability, which against corrosion. It applies the force of spring have proven themselves in very demanding movements in the arm sections and ensures proper tensioning of the awning, whilst still allowing flexibility during gusts of wind.







Top fix (with optional Vario-valance)







#### CASSETTE THE AWNING THAT MEETS THE HIGHEST DEMANDS

The Cassette is the superior model of the aluminium and marine grade stainless steel Helioshade® series from Helioscreen. Using screws, along with precision engineering down innovative German technology and stylish Italian to the last detail ensure perfect functionality design, it perfectly protects the awning fabric and durability. High strength extruded brackets and its working parts from the harsh Australian guarantee a sound fixing, even on difficult environment with a fully closing cassette. facades. The Cassette can be fully automated Top quality materials including chromatised with a motion and wind sensors.



| SPECIFICATION          | SYSTEM DETAIL