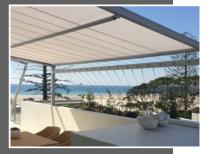

#### VARIO-PERGOLA SELF-SUPPORTING SUNROOF

Where there is not an existing pergola or other traditional substructure, as it supports itself on structure for shading courtyards, decks, and outdoor living areas, you can create an outdoor room with this clever sun control solution. The Vario-Pergola self-supporting sunroof adds a new dimension to the Helioscreen outdoor living range.

The Vario-Pergola is suitable for a wide variety of applications and is more flexible than traditional conservatory or winter garden awning products. It can be installed using wall or ceiling brackets and doesn't require a 60x60mm square front posts.

Lightweight but robust, the Vario-Pergola is based on the popular Varioscreen® system and comes with in-built water gutters on the side channels allowing outdoor areas to be utilised in light rain.

Available in Helio 92, Helio 86, or Helioshade 100 Fabric ranges, the Vario-Pergola is an attractive addition to any building and extends your outdoor living space - all year round.