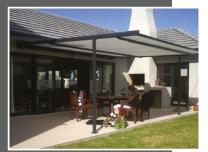

#### VARIO-PERGOLA SELF-SUPPORTING SUNROOF

Where there is not an existing pergola or other traditional substructure, as it supports itself on structure for shading courtyards, decks, and outdoor living areas, you can create an outdoor room with this clever sun control solution. The Vario-Pergola self-supporting sunroof adds a new dimension to the Helioscreen outdoor living range.

The Vario-Pergola is suitable for a wide variety of applications and is more flexible than traditional conservatory or winter garden awning products. It can be installed using wall or ceiling brackets and doesn't require a 60x60mm square front posts.

Lightweight but robust, the Vario-Pergola is based on the popular Varioscreen® system and comes with in-built water gutters on the side channels allowing outdoor areas to be utilised in light rain.

Available in Helio 92, Helio 86, or Helioshade 100 Fabric ranges, the Vario-Pergola is an attractive addition to any building and extends your outdoor living space - all year round.