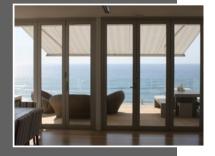

#### RUBIX CASSETTE SEAMLESS INTEGRATION FOR MODERN ARCHITECTURE

The latest addition to the Helioscreen collection, precision engineering and design down to the the Rubix Cassette awning offers a premium last detail, ensures long lasting durability and shading solution with a focus on clean lines to suit the finest architecture. Designed to integrate seamlessly, the Rubix Full Cassette offers a streamlined architectural finish along with full protection to the system and fabric when not in use. Utilising the highest quality materials available including chromatised Ideally suited to our harsh Australian conditions, aluminium, Dulux powdercoating finishes, high grade stainless steel screws, along with

functionality for many years.

Tested and proven to well over 70,000 full cycles, the Multiflex 4-cable arm system is the strongest of it's kind on the market. With daily use this is more than a 200-year life span.

the arm system is optimised for long lasting tautness of the fabric under extended heavy use.

| SPECIFICATION          | SYSTEM DETAIL                                      |
|------------------------|----------------------------------------------------|
| Max width              | 6,000mm                                            |
| Max projection         | 3,500mm                                            |
| Installation angle     | 5-40°                                              |
| Standard operation     | Motor (gear unit & hand crank possible)            |
| Fabric colours         | Over 150 fabric colours                            |
| Standard frame colours | Over 120 Dulux & custom powdercoat colours         |
| Premium frame colours  | Over 50 Dulux Duratec & Electro commercial colours |