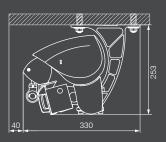

#### RUBIX CASSETTE SEAMLESS INTEGRATION FOR MODERN ARCHITECTURE

The latest addition to the Helioscreen collection, precision engineering and design down to the the Rubix Cassette awning offers a premium last detail, ensures long lasting durability and shading solution with a focus on clean lines to suit the finest architecture. Designed to integrate seamlessly, the Rubix Full Cassette offers a streamlined architectural finish along with full protection to the system and fabric when not in use. Utilising the highest quality materials available including chromatised Ideally suited to our harsh Australian conditions, aluminium, Dulux powdercoating finishes, high grade stainless steel screws, along with

functionality for many years.

Tested and proven to well over 70,000 full cycles, the Multiflex 4-cable arm system is the strongest of it's kind on the market. With daily use this is more than a 200-year life span.

the arm system is optimised for long lasting tautness of the fabric under extended heavy use.

| SPECIFICATION          | SYSTEM DETAIL                                      |
|------------------------|----------------------------------------------------|
| Max width              | 6,000mm                                            |
| Max projection         | 3,500mm                                            |
| Installation angle     | 5-40°                                              |
| Standard operation     | Motor (gear unit & hand crank possible)            |
| Fabric colours         | Over 150 fabric colours                            |
| Standard frame colours | Over 120 Dulux & custom powdercoat colours         |
| Premium frame colours  | Over 50 Dulux Duratec & Electro commercial colours |