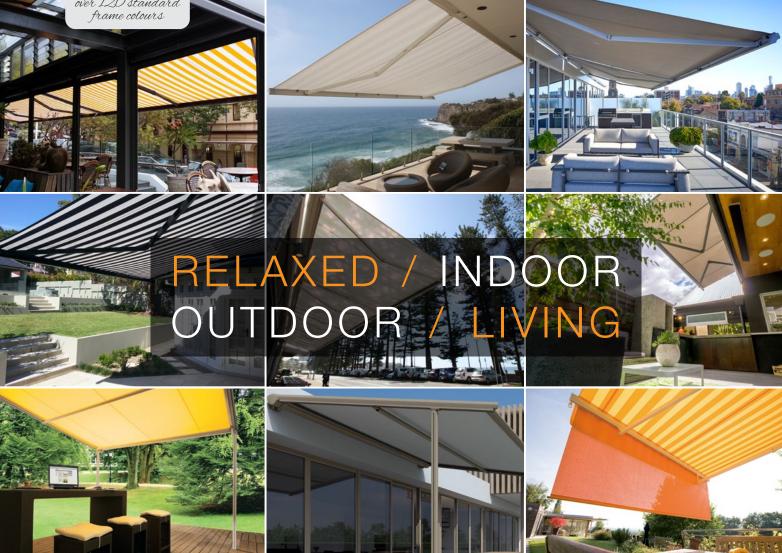

### HELIOSHADE® **AWNINGS RANGE**











Top fix /////





#### RUBIX CASSETTE SEAMLESS INTEGRATION FOR MODERN ARCHITECTURE

The latest addition to the Helioscreen collection, precision engineering and design down to the the Rubix Cassette awning offers a premium last detail, ensures long lasting durability and shading solution with a focus on clean lines to suit the finest architecture. Designed to integrate seamlessly, the Rubix Full Cassette offers a streamlined architectural finish along with full protection to the system and fabric when not in use. Utilising the highest quality materials available including chromatised Ideally suited to our harsh Australian conditions, aluminium, Dulux powdercoating finishes, high grade stainless steel screws, along with

functionality for many years.

Tested and proven to well ov