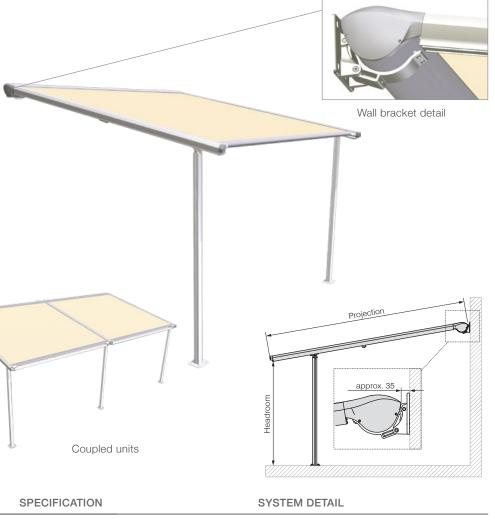

#### VARIO-PERGOLA SELF-SUPPORTING SUNROOF

Where there is not an existing pergola or other traditional substructure, as it supports itself on structure for shading courtyards, decks, and outdoor living areas, you can create an outdoor room with this clever sun control solution. The Vario-Pergola self-supporting sunroof adds a new dimension to the Helioscreen outdoor living range.

The Vario-Pergola is suitable for a wide variety of applications and is more flexible than traditional conservatory or winter garden awning products. It can be installed using wall or ceiling brackets and doesn't require a 60x60mm square front posts.

Lightweight but robust, the Vario-Pergola is based on the popular Varioscreen® system and comes with in-built water gutters on the side channels allowing outdoor areas to be utilised in light rain.

Available in Helio 92, Helio 86, or Helioshade 100 Fabric ranges, the Vario-Pergola is an attractive addition to any building and extends your outdoor living space - all year round.

| Max width              | 6,000mm per unit                                   |
|------------------------|----------------------------------------------------|
| Max projection         | 6,000mm per unit                                   |
| Max size               | 25sqm                                              |
| Mounting               | Tilt range 0-35°                                   |
| Control                | Handheld remote / App                              |
| Fabric colours         | Over 150 fabric colours                            |
| Standard frame colours | Over 120 Dulux & custom powdercoat colours         |
| Premium frame colours  | Over 50 Dulux Duratec & Electro commercial colours |