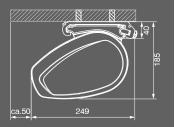

#### THE CUSTOM-MADE INTELLIGENT SUN CONTROL SOLUTION

An elegant and compact fabric-cassette adaptable to any position of the sun. Thanks awning, the Fabric-Cassette offers the fabric to the chromatising of all aluminium parts as and motor full protection from the elements with well as screws and nuts made of marine grade its unique adjustable angle cassette. The fabriccassette is mounted via a integrated torque bar with numerous mounting options making the of the awning is by means of a SOMFY motor Fabric-Cassette a universal awning suitable which is backed by a 5 year warranty and also for a large range of applications. With the offers the option of automated sun, wind or rain Vario valance the **Fabric-Cassette** is optimally

stainless steel, the Fabric-Cassette awning is extremely resistant to corrosion. Extension sensors.

| SPECIFICATION          | SYSTEM DETAIL                                      |
|------------------------|----------------------------------------------------|
| Max width              | 8,000mm                                            |
| Max projection         | 4,500mm (Only possible from 5 – 6.5m wide)         |
| Installation angle     | 5-45°                                              |
| Standard operation     | motor (gear unit & hand crank possible)            |
| Fabric colours         | Over 150 fabric colours                            |
| Standard frame colours | Over 120 Dulux & custom powdercoat colours         |
| Premium frame colours  | Over 50 Dulux Duratec & Electro commercial colours |