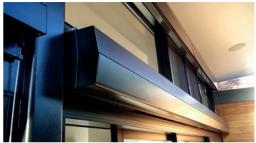

#### CASSETTE THE AWNING THAT MEETS THE HIGHEST DEMANDS

The Cassette is the superior model of the aluminium and marine grade stainless steel Helioshade® series from Helioscreen. Using screws, along with precision engineering down innovative German technology and stylish Italian to the last detail ensure perfect functionality design, it perfectly protects the awning fabric and durability. High strength extruded brackets and its working parts from the harsh Australian guarantee a sound fixing, even on difficult environment with a fully closing cassette. facades. The Cassette can be fully automated Top quality materials including chromatised with a motion and wind sensors.

| SPECIFICATION          | SYSTEM DETAIL                                      |
|------------------------|----------------------------------------------------|
| Max width              | 8,000mm                                            |
| Max projection         | 4,000mm                                            |
| Installation angle     | 5-40°                                              |
| Standard operation     | Motor (gear unit & hand crank possible)            |
| Fabric colours         | Over 150 fabric colours                            |
| Standard frame colours | Over 120 Dulux & custom powdercoat colours         |
| Premium frame colours  | Over 50 Dulux Duratec & Electro commercial colours |