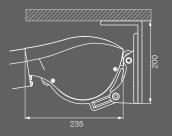

#### CASSETTE THE AWNING THAT MEETS THE HIGHEST DEMANDS

The Cassette is the superior model of the aluminium and marine grade stainless steel Helioshade® series from Helioscreen. Using screws, along with precision engineering down innovative German technology and stylish Italian to the last detail ensure perfect functionality design, it perfectly protects the awning fabric and durability. High strength extruded brackets and its working parts from the harsh Australian guarantee a sound fixing, even on difficult environment with a fully closing cassette. facades. The Cassette can be fully automated Top quality materials including chromatised with a motion and wind sensors.

| SPECIFICATION          | SYSTEM DETAIL                                      |
|------------------------|----------------------------------------------------|
| Max width              | 8,000mm                                            |
| Max projection         | 4,000mm                                            |
| Installation angle     | 5-40°                                              |
| Standard operation     | Motor (gear unit & hand crank possible)            |
| Fabric colours         | Over 150 fabric colours                            |
| Standard frame colours | Over 120 Dulux & custom powdercoat colours         |
| Premium frame colours  | Over 50 Dulux Duratec & Electro commercial colours |