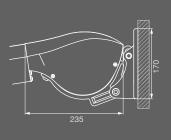

#### COCOON CASSETTE MINIMALIST DESIGN FOR COMTEMPORARY ARCHITECTURE

compact the Cocoon Cassette awning offers the ideal shading solution.

Designed for the minimalist, the Cocoon Full Cassette offers a slimline architectural finish along with full protection to the system and fabric when not in use. Utilising the highest quality materials available including chromatised aluminium, Dulux powdercoating finishes, high grade stainless steel screws, powercoated cast end caps, along with precision engineering and

When modern architecture calls for slim and design down to the last detail, ensures long lasting durability and functionality for many vears.

> Tested and proven to well over 70,000 full cycles, the Multiflex 4-cable arm system is the strongest of it's kind on the market. With daily use this is more than a 200 year life span.

> Ideally suited to our harsh Australian conditions, the arm system is optimised for long lasting tautness of the fabric under extended heavy use.

| SPECIFICATION          | SYSTEM DETAIL                                      |
|------------------------|----------------------------------------------------|
| Max width              | 5,500mm                                            |
| Max projection         | 3,500mm                                            |
| Installation angle     | 5-50°                                              |
| Standard operation     | Motor (hand gear possible)                         |
| Fabric colours         | Over 150 fabric colours                            |
| Standard frame colours | Over 120 Dulux & custom powdercoat colours         |
| Premium frame colours  | Over 50 Dulux Duratec & Electro commercial colours |