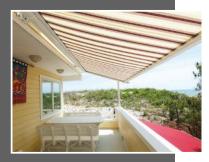

#### RUBIX CASSETTE SEAMLESS INTEGRATION FOR MODERN ARCHITECTURE

The latest addition to the Helioscreen collection, precision engineering and design down to the the Rubix Cassette awning offers a premium last detail, ensures long lasting durability and shading solution with a focus on clean lines to suit the finest architecture. Designed to integrate seamlessly, the Rubix Full Cassette offers a streamlined architectural finish along with full protection to the system and fabric when not in use. Utilising the highest quality materials available including chromatised Ideally suited to our harsh Australian conditions, aluminium, Dulux powdercoating finishes, high grade stainless steel screws, along with

functionality for many years.

Tested and proven to well over 70,000 full cycles, the Multiflex 4-cable arm system is the strongest of it's kind on the market. With daily use this is more than a 200-year life span.

the arm system is optimised for long lasting tautness of the fabric under extended heavy use.

| SPECIFICATION          | SYSTEM DETAIL                                      |
|------------------------|----------------------------------------------------|
| Max width              | 6,000mm                                            |
| Max projection         | 3,500mm                                            |
| Installation angle     | 5-40°                                              |
| Standard operation     | Motor (gear unit & hand crank possible)            |
| Fabric colours         | Over 150 fabric colours                            |
| Standard frame colours | Over 120 Dulux & custom powdercoat colours         |
| Premium frame colours  | Over 50 Dulux Duratec & Electro commercial colours |