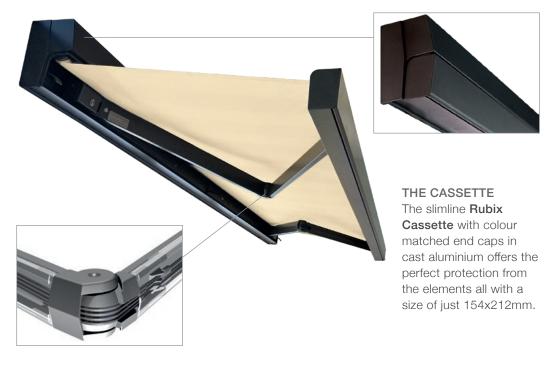

#### RUBIX CASSETTE SEAMLESS INTEGRATION FOR MODERN ARCHITECTURE

The latest addition to the Helioscreen collection, precision engineering and design down to the the Rubix Cassette awning offers a premium last detail, ensures long lasting durability and shading solution with a focus on clean lines to suit the finest architecture. Designed to integrate seamlessly, the Rubix Full Cassette offers a streamlined architectural finish along with full protection to the system and fabric when not in use. Utilising the highest quality materials available including chromatised Ideally suited to our harsh Australian conditions, aluminium, Dulux powdercoating finishes, high grade stainless steel screws, along with

functionality for many years.

Tested and proven to well over 70,000 full cycles, the Multiflex 4-cable arm system is the strongest of it's kind on the market. With daily use this is more than a 200-year life span.

the arm system is optimised for long lasting tautness of the fabric under extended heavy use.

| SPECIFICATION          | SYSTEM DETAIL                                      |
|------------------------|----------------------------------------------------|
| Max width              | 6,000mm                                            |
| Max projection         | 3,500mm                                            |
| Installation angle     | 5-40°                                              |
| Standard operation     | Motor (gear unit & hand crank possible)            |
| Fabric colours         | Over 150 fabric colours                            |
| Standard frame colours | Over 120 Dulux & custom powdercoat colours         |
| Premium frame colours  | Over 50 Dulux Duratec & Electro commercial colours |