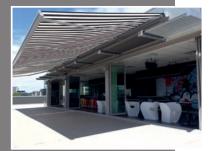

#### VARIO-PERGOLA SELF-SUPPORTING SUNROOF

Where there is not an existing pergola or other traditional substructure, as it supports itself on structure for shading courtyards, decks, and outdoor living areas, you can create an outdoor room with this clever sun control solution. The Vario-Pergola self-supporting sunroof adds a new dimension to the Helioscreen outdoor living range.

The Vario-Pergola is suitable for a wide variety of applications and is more flexible than traditional conservatory or winter garden awning products. It can be installed using wall or ceiling brackets and doesn't require a 60x60mm square front posts.

Lightweight but robust, the Vario-Pergola is based on the popular Varioscreen® system and comes with in-built water gutters on the side channels allowing outdoor areas to be utilised in light rain.

Available in Helio 92, Helio 86, or Helioshade 100 Fabric ranges, the Vario-Pergola is an attractive addition to any building and extends your outdoor living space - all year round.