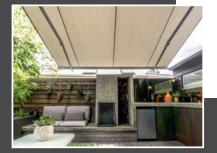

#### VARIO-PERGOLA SELF-SUPPORTING SUNROOF

Where there is not an existing pergola or other traditional substructure, as it supports itself on structure for shading courtyards, decks, and outdoor living areas, you can create an outdoor room with this clever sun control solution. The Vario-Pergola self-supporting sunroof adds a new dimension to the Helioscreen outdoor living range.

The Vario-Pergola is suitable for a wide variety of applications and is more flexible than traditional conservatory or winter garden awning products. It can be installed using wall or ceiling brackets and doesn't require a 60x60mm square front posts.

Lightweight but robust, the Vario-Pergola is based on the popular Varioscreen® system and comes with in-built water gutters on the side channels allowing outdoor areas to be utilised in light rain.

Available in Helio 92, Helio 86, or Helioshade 100 Fabric ranges, the Vario-Pergola is an attractive addition to any building and extends your outdoor living space - all year round.