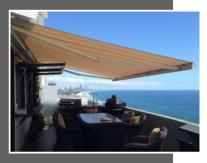

#### COCOON CASSETTE MINIMALIST DESIGN FOR COMTEMPORARY ARCHITECTURE

compact the Cocoon Cassette awning offers the ideal shading solution.

Designed for the minimalist, the Cocoon Full Cassette offers a slimline architectural finish along with full protection to the system and fabric when not in use. Utilising the highest quality materials available including chromatised aluminium, Dulux powdercoating finishes, high grade stainless steel screws, powercoated cast end caps, along with precision engineering and

When modern architecture calls for slim and design down to the last detail, ensures long lasting durability and functionality for many vears.

> Tested and proven to well over 70,000 full cycles, the Multiflex 4-cable arm system is the strongest of it's kind on the market. With daily use this is more than a 200 year life span.

> Ideally suited to our harsh Australian conditions, the arm system is optimised for long lasting tautness of the fabric under extended heavy use.

| SPECIFICATION          | SYSTEM DETAIL                                      |
|------------------------|----------------------------------------------------|
| Max width              | 5,500mm                                            |
| Max projection         | 3,500mm                                            |
| Installation angle     | 5-50°                                              |
| Standard operation     | Motor (hand gear possible)                         |
| Fabric colours         | Over 150 fabric colours                            |
| Standard frame colours | Over 120 Dulux & custom powdercoat colours         |
| Premium frame colours  | Over 50 Dulux Duratec & Electro commercial colours |