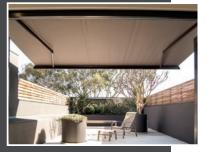

#### THE CUSTOM-MADE INTELLIGENT SUN CONTROL SOLUTION

An elegant and compact fabric-cassette adaptable to any position of the sun. Thanks awning, the Fabric-Cassette offers the fabric to the chromatising of all aluminium parts as and motor full protection from the elements with well as screws and nuts made of marine grade its unique adjustable angle cassette. The fabriccassette is mounted via a integrated torque bar with numerous mounting options making the of the awning is by means of a SOMFY motor Fabric-Cassette a universal awning suitable which is backed by a 5 year warranty and also for a large range of applications. With the offers the option of automated sun, wind or rain Vario valance the **Fabric-Cassette** is optimally

stainless steel, the Fabric-Cassette awning is extremely resistant to corrosion. Extension sensors.

| SPECIFICATION          | SYSTEM DETAIL                                      |
|------------------------|----------------------------------------------------|
| Max width              | 8,000mm                                            |
| Max projection         | 4,500mm (Only possible from 5 – 6.5m wide)         |
| Installation angle     | 5-45°                                              |
| Standard operation     | motor (gear unit & hand crank possible)            |
| Fabric colours         | Over 150 fabric colours                            |
| Standard frame colours | Over 120 Dulux & custom powdercoat colours         |
| Premium frame colours  | Over 50 Dulux Duratec & Electro commercial colours |