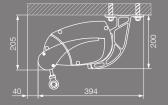

the arm system is optimised for long lasting tautness of the fabric under extended heavy use.

| SPECIFICATION          | SYSTEM DETAIL                                      |
|------------------------|----------------------------------------------------|
| Max width              | 6,000mm                                            |
| Max projection         | 3,500mm                                            |
| Installation angle     | 5-40°                                              |
| Standard operation     | Motor (gear unit & hand crank possible)            |
| Fabric colours         | Over 150 fabric colours                            |
| Standard frame colours | Over 120 Dulux & custom powdercoat colours         |
| Premium frame colours  | Over 50 Dulux Duratec & Electro commercial colours |