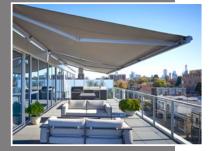

#### CASSETTE THE AWNING THAT MEETS THE HIGHEST DEMANDS

The Cassette is the superior model of the aluminium and marine grade stainless steel Helioshade® series from Helioscreen. Using screws, along with precision engineering down innovative German technology and stylish Italian to the last detail ensure perfect functionality design, it perfectly protects the awning fabric and durability. High strength extruded brackets and its working parts from the harsh Australian guarantee a sound fixing, even on difficult environment with a fully closing cassette. facades. The Cassette can be fully automated Top quality materials including chromatised with a motion and wind sensors.