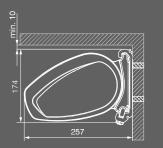

#### CASSETTE THE AWNING THAT MEETS THE HIGHEST DEMANDS

The Cassette is the superior model of the aluminium and marine grade stainless steel Helioshade® series from Helioscreen. Using screws, along with precision engineering down innovative German technology and stylish Italian to the last detail ensure perfect functionality design, it perfectly protects the awning fabric and durability. High strength extruded brackets and its working parts from the harsh Australian guarantee a sound fixing, even on difficult environment with a fully closing cassette. facades. The Cassette can be fully automated Top quality materials including chromatised with a motion and wind sensors.

| SPECIFICATION          | SYSTEM DETAIL                                      |
|------------------------|----------------------------------------------------|
| Max width              | 8,000mm                                            |
| Max projection         | 4,000mm                                            |
| Installation angle     | 5-40°                                              |
| Standard operation     | Motor (gear unit & hand crank possible)            |
| Fabric colours         | Over 150 fabric colours                            |
| Standard frame colours | Over 120 Dulux & custom powdercoat colours         |
| Premium frame colours  | Over 50 Dulux Duratec & Electro commercial colours |