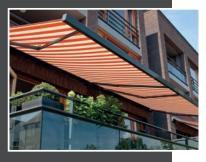

#### RUBIX CASSETTE SEAMLESS INTEGRATION FOR MODERN ARCHITECTURE

The latest addition to the Helioscreen collection, precision engineering and design down to the the Rubix Cassette awning offers a premium last detail, ensures long lasting durability and shading solution with a focus on clean lines to suit the finest architecture. Designed to integrate seamlessly, the Rubix Full Cassette offers a streamlined architectural finish along with full protection to the system and fabric when not in use. Utilising the highest quality materials available including chromatised Ideally suited to our harsh Australian conditions, aluminium, Dulux powdercoating finishes, high grade stainless steel screws, along with

functionality for many years.

Tested and proven to well over 70,000 full cycles, the Multiflex 4-cable arm system is the strongest of it's kind on the market. With daily use this is more than a 200-year life span.

the arm system is optimised for long lasting tautness of the fabric under extended heavy use.

| SPECIFICATION          | SYSTEM DETAIL                                      |
|------------------------|----------------------------------------------------|
| Max width              | 6,000mm                                            |
| Max projection         | 3,500mm                                            |
| Installation angle     | 5-40°                                              |
| Standard operation     | Motor (gear unit & hand crank possible)            |
| Fabric colours         | Over 150 fabric colours                            |
| Standard frame colours | Over 120 Dulux & custom powdercoat colours         |
| Premium frame colours  | Over 50 Dulux Duratec & Electro commercial colours |