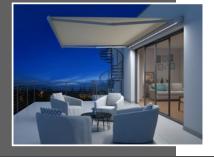

#### VARIO-PERGOLA SELF-SUPPORTING SUNROOF

Where there is not an existing pergola or other traditional substructure, as it supports itself on structure for shading courtyards, decks, and outdoor living areas, you can create an outdoor room with this clever sun control solution. The Vario-Pergola self-supporting sunroof adds a new dimension to the Helioscreen outdoor living range.

The Vario-Pergola is suitable for a wide variety of applications and is more flexible than traditional conservatory or winter garden awning products. It can be installed using wall or ceiling brackets and doesn't require a 60x60mm square front posts.

Lightweight but robust, the Vario-Pergola is based on the popular Varioscreen® system and comes with in-built water gutters on the side channels allowing outdoor areas to be utilised in light rain.

Available in Helio 92, Helio 86, or Helioshade 100 Fabric ranges, the Vario-Pergola is an attractive addition to any building and extends your outdoor living space - all year round.