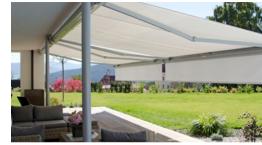

#### RUBIX CASSETTE SEAMLESS INTEGRATION FOR MODERN ARCHITECTURE

The latest addition to the Helioscreen collection, precision engineering and design down to the the Rubix Cassette awning offers a premium last detail, ensures long lasting durability and shading solution with a focus on clean lines to suit the finest architecture. Designed to integrate seamlessly, the Rubix Full Cassette offers a streamlined architectural finish along with full protection to the system and fabric when not in use. Utilising the highest quality materials available including chromatised Ideally suited to our harsh Australian conditions, aluminium, Dulux powdercoating finishes, high grade stainless steel screws, along with

functionality for many years.

Tested and proven to well over 70,000 full cycles, the Multiflex 4-cable arm system is the strongest of it's kind on the market. With daily use this is more than a 200-year life span.

the arm system is optimised for long lasting tautness of the fabric under extended heavy use.

| SPECIFICATION          | SYSTEM DETAIL                                      |
|------------------------|----------------------------------------------------|
| Max width              | 6,000mm                                            |
| Max projection         | 3,500mm                                            |
| Installation angle     | 5-40°                                              |
| Standard operation     | Motor (gear unit & hand crank possible)            |
| Fabric colours         | Over 150 fabric colours                            |
| Standard frame colours | Over 120 Dulux & custom powdercoat colours         |
| Premium frame colours  | Over 50 Dulux Duratec & Electro commercial colours |