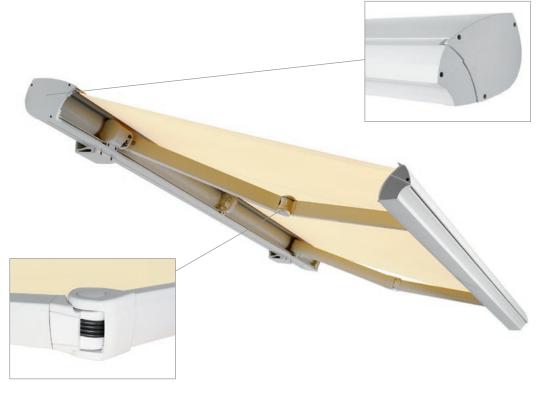

Helioscreen range of awning arms safety even under extreme load. The specially The are characterised by elegant, eye-catching design and convincing performance. All load tests. The use of high-quality aluminium profiles in combination with high-strength cast and drop-forged components stand for optimal

developed Multiflex power band is made up of four tear-resistant steel cables sheathed components have been developed to ensure in a highly flexible plastic material protecting smooth functioning and high durability, which against corrosion. It applies the force of spring have proven themselves in very demanding movements in the arm sections and ensures proper tensioning of the awning, whilst still allowing flexibility during gusts of wind.