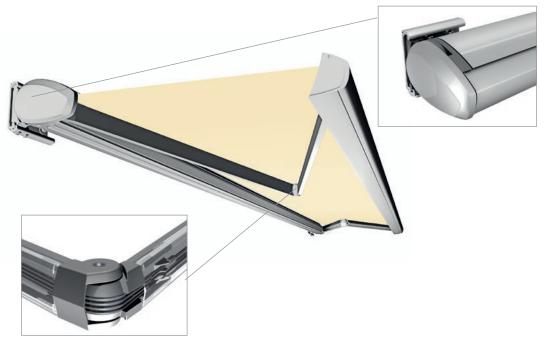

#### RUBIX CASSETTE SEAMLESS INTEGRATION FOR MODERN ARCHITECTURE

The latest addition to the Helioscreen collection, precision engineering and design down to the the Rubix Cassette awning offers a premium last detail, ensures long lasting durability and shading solution with a focus on clean lines to suit the finest architecture. Designed to integrate seamlessly, the Rubix Full Cassette offers a streamlined architectural finish along with full protection to the system and fabric when not in use. Utilising the highest quality materials available including chromatised Ideally suited to our harsh Australian conditions, aluminium, Dulux powdercoating finishes, high grade stainless steel screws, along with

functionality for many years.

Tested and proven to well over 70,000 full cycles, the Multiflex 4-cable arm system is the strongest of it's kind on the market. With daily use this is more than a 200-year life span.

the arm system is optimised for long lasting tautness of the fabric under extended heavy use.

| SPECIFICATION          | SYSTEM DETAIL                                      |
|------------------------|----------------------------------------------------|
| Max width              | 6,000mm                                            |
| Max projection         | 3,500mm                                            |
| Installation angle     | 5-40°                                              |
| Standard operation     | Motor (gear unit & hand crank possible)            |
| Fabric colours         | Over 150 fabric colours                            |
| Standard frame colours | Over 120 Dulux & custom powdercoat colours         |
| Premium frame colours  | Over 50 Dulux Duratec & Electro commercial colours |