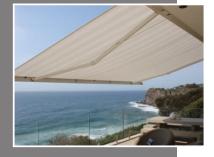

#### RUBIX CASSETTE SEAMLESS INTEGRATION FOR MODERN ARCHITECTURE

The latest addition to the Helioscreen collection, precision engineering and design down to the the Rubix Cassette awning offers a premium last detail, ensures long lasting durability and shading solution with a focus on clean lines to suit the finest architecture. Designed to integrate seamlessly, the Rubix Full Cassette offers a streamlined architectural finish along with full protection to the system and fabric when not in use. Utilising the highest quality materials available including chromatised Ideally suited to our harsh Australian conditions, aluminium, Dulux powdercoating finishes, high grade stainless steel screws, along with