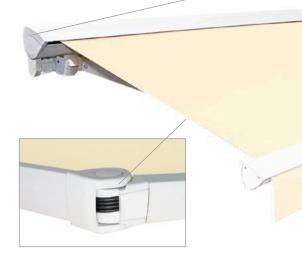

Helioscreen range of awning arms safety even under extreme load. The specially The are characterised by elegant, eye-catching design and convincing performance. All load tests. The use of high-quality aluminium profiles in combination with high-strength cast and drop-forged components stand for optimal

developed Multiflex power band is made up of four tear-resistant steel cables sheathed components have been developed to ensure in a highly flexible plastic material protecting smooth functioning and high durability, which against corrosion. It applies the force of spring have proven themselves in very demanding movements in the arm sections and ensures proper tensioning of the awning, whilst still allowing flexibility during gusts of wind.