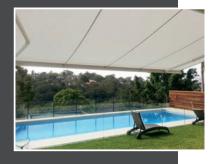

#### CASSETTE THE AWNING THAT MEETS THE HIGHEST DEMANDS

The Cassette is the superior model of the aluminium and marine grade stainless steel Helioshade® series from Helioscreen. Using screws, along with precision engineering down innovative German technology and stylish Italian to the last detail ensure perfect functionality design, it perfectly protects the awning fabric and durability. High strength extruded brackets and its working parts from the harsh Australian guarantee a sound fixing, even on difficult environment with a fully closing cassette. facades. The Cassette can be fully automated Top quality materials including chromatised with a motion and wind sensors.

| SPECIFICATION          | SYSTEM DETAIL                                      |
|------------------------|----------------------------------------------------|
| Max width              | 8,000mm                                            |
| Max projection         | 4,000mm                                            |
| Installation angle     | 5-40°                                              |
| Standard operation     | Motor (gear unit & hand crank possible)            |
| Fabric colours         | Over 150 fabric colours                            |
| Standard frame colours | Over 120 Dulux & custom powdercoat colours         |
| Premium frame colours  | Over 50 Dulux Duratec & Electro commercial colours |