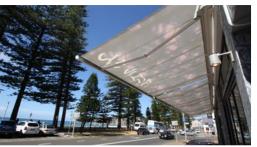

#### CASSETTE THE AWNING THAT MEETS THE HIGHEST DEMANDS

The Cassette is the superior model of the aluminium and marine grade stainless steel Helioshade® series from Helioscreen. Using screws, along with precision engineering down innovative German technology and stylish Italian to the last detail ensure perfect functionality design, it perfectly protects the awning fabric and durability. High strength extruded brackets and its working parts from the harsh Australian guarantee a sound fixing, even on difficult environment with a fully closing cassette. facades. The Cassette can be fully automated Top quality materials including chromatised with a motion and wind sensors.

| SPECIFICATION          | SYSTEM DETAIL                                      |
|------------------------|----------------------------------------------------|
| Max width              | 8,000mm                                            |
| Max projection         | 4,000mm                                            |
| Installation angle     | 5-40°                                              |
| Standard operation     | Motor (gear unit & hand crank possible)            |
| Fabric colours         | Over 150 fabric colours                            |
| Standard frame colours | Over 120 Dulux & custom powdercoat colours         |
| Premium frame colours  | Over 50 Dulux Duratec & Electro commercial colours |