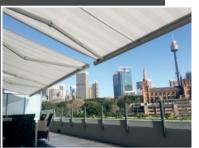

#### COCOON CASSETTE MINIMALIST DESIGN FOR COMTEMPORARY ARCHITECTURE

compact the Cocoon Cassette awning offers the ideal shading solution.

Designed for the minimalist, the Cocoon Full Cassette offers a slimline architectural finish along with full protection to the system and fabric when not in use. Utilising the highest quality materials available including chromatised aluminium, Dulux powdercoating finishes, high grade stainless steel screws, powercoated cast end caps, along with precision engineering and

When modern architecture calls for slim and design down to the last detail, ensures long lasting durability and functionality for many vears.

> Tested and proven to well over 70,000 full cycles, the Multiflex 4-cable arm system is the strongest of it's kind on the market. With daily use this is more than a 200 year life span.

> Ideally suited to our harsh Australian conditions, the arm system is optimised for long lasting tautness of the fabric under extended heavy use.

| SPECIFICATION          | SYSTEM DETAIL                                      |
|------------------------|----------------------------------------------------|
| Max width              | 5,500mm                                            |
| Max projection         | 3,500mm                                            |
| Installation angle     | 5-50°                                              |
| Standard operation     | Motor (hand gear possible)                         |
| Fabric colours         | Over 150 fabric colours                            |
| Standard frame colours | Over 120 Dulux & custom powdercoat colours         |
| Premium frame colours  | Over 50 Dulux Duratec & Electro commercial colours |