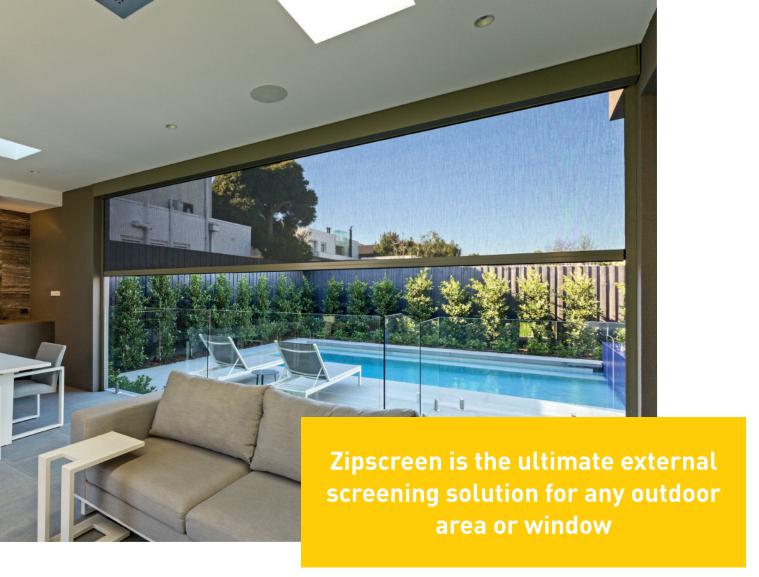

Privacy and protection all year round, Zipscreen keeps you shielded from the elements and insects, regardless of the season. Whether it be an alfresco, pergola, veranda, or balcony, Zipscreen is the perfect addition for any outdoor entertaining area.

Also ideal for home and office windows, it serves as a sleek, secure, and durable alternative to traditional awnings & outdoor roller shutters. Your custom designed system can be made in widths up to 5.8 metres or an impressive 7 metres with Zipscreen Extreme, offering you an external solution to fit almost any area.