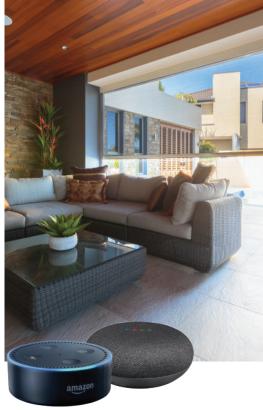

### SMART PHONE CONTROL

Have total control right in the palm of your hand, whether you're home or away. Our Zipscreen shades can be controlled directly from your smart phone, using Automate motors together with the Automate Pulse hub. Receive live animated shade feedback, through the Automate app, and know exactly what your shades are doing.

### **VOICE CONTROL**

For the ultimate comfort and convenience, Zipscreen Automate Shades are now compatible with Amazon Alexa and Google Home. Control your shades without even having to lift a finger, lower or raise them with a simple voice command instead.