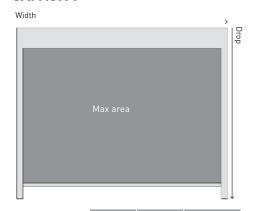

## **CAPACITY**

|                  | Width      | Drop    | Max Area     |
|------------------|------------|---------|--------------|
| Zipscreen        | 5.8m- 19ft | 4m-13ft | 14m² -150ft² |
| Zipcreen Extreme | 7m- 23ft   | 5m-16ft | 35m² -377ft² |