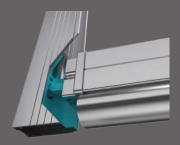

## HIDDEN z-LOCK™ TECHNOLOGY

Breakthrough z-LOCK $^{\mathbb{M}}$  technology provides a unique fabric guide, fastening and securing the welded zip and fabric concealed within the side channels; creating a strong, smooth and streamlined system.

The hidden z-LOCK™ function ensures no gap between the fabric screen and side channels and a secure guided movement that won't blow out in the wind.

A total seal provided by Zipscreen's z-LOCK™ technology and bottom sealing strip aids in creating a relaxing insect free environment.