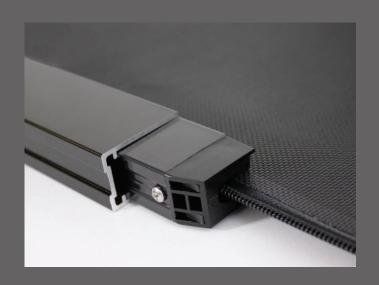

## HIDDEN z-LOCK™ TECHNOLOGY

Breakthrough z-LOCK $^{\mathbb{M}}$  technology provides a unique fabric guide, fastening and securing the welded zip and fabric concealed within the side channels; creating a strong, smooth and streamlined system.

The hidden z-LOCK™ function ensures no gap between the fabric screen and side channels and a secure guided movement that won't blow out in the wind.

A total seal provided by Zipscreen's z-LOCK™ technology and bottom sealing strip aids in creating a relaxing insect free environment.