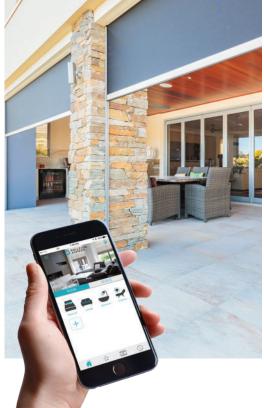

### SMART PHONE CONTROL

Have total control right in the palm of your hand, whether you're home or away. Our Zipscreen shades can be controlled directly from your smart phone, using Automate motors together with the Automate Pulse hub. Receive live animated shade feedback, through the Automate app, and know exactly what your shades are doing.