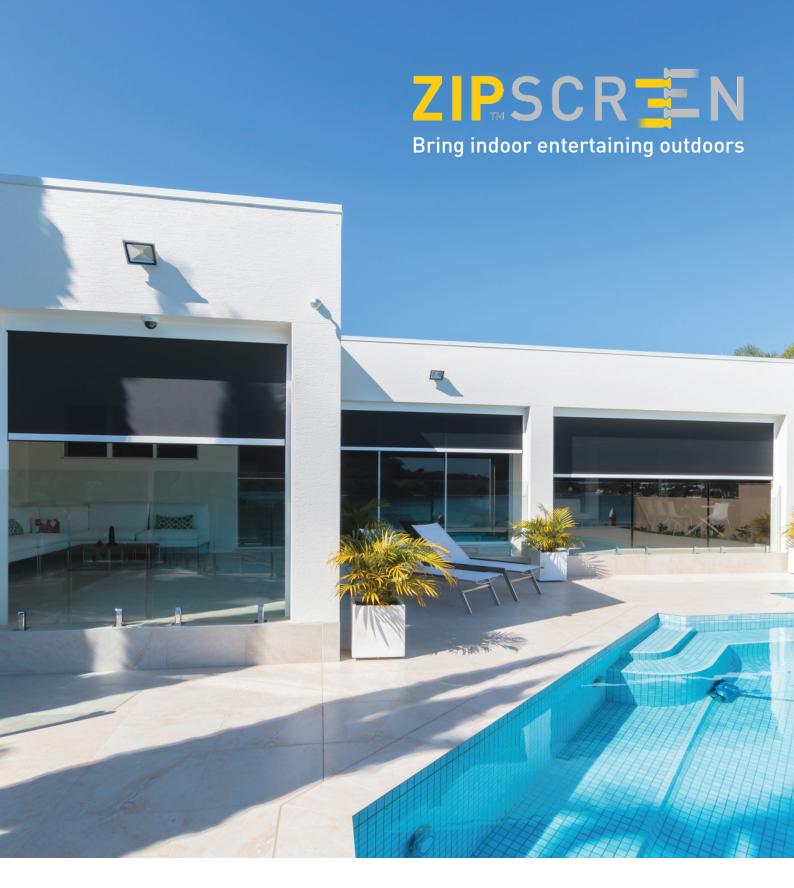

Privacy and protection all year round, Zipscreen keeps you shielded from the elements and insects, regardless of the season. Whether it be an alfresco, pergola, veranda, or balcony, Zipscreen is the perfect addition for any outdoor entertaining area.

Also ideal for home and office windows, it serves as a sleek, secure, and durable alternative to traditional awnings & outdoor roller shutters. Your custom designed system can be made in widths up to 5.8 metres or an impressive 7 metres with Zipscreen Extreme, offering you an external solution to fit almost any area.