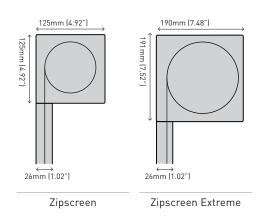

ce unwanted heat gain, however, permanent shading structures that are inappropriately placed and designed can block winter sun, while extensive shading in summer can reduce pleasant daylight.

Adjustable shading systems can offer the best of both worlds, reducing heat build-up in summer, and enabling warm winter heat when the system is retracted.



# **SPECIFICATIONS**

## **CAPACITY**



|                  | Width      | Drop    | Max Area     |
|------------------|------------|---------|--------------|
| Zipscreen        | 5.8m- 19ft | 4m-13ft | 14m² -150ft² |
| Zipcreen Extreme | 7m- 23ft   | 5m-16ft | 35m² -377ft² |

## **CONFIGURATIONS**







Full-enclosed cassette

Semi fascia

Open bracket

# EXPERIENCE AUGMENTED REALITY

Download the Rollease Acmeda AR APP



## **DIMENSIONS**



## **COLOUR RANGE**



Also refer to our Veue Drop Awnings:



YOUR ZIPSCREEN SUPPLIER