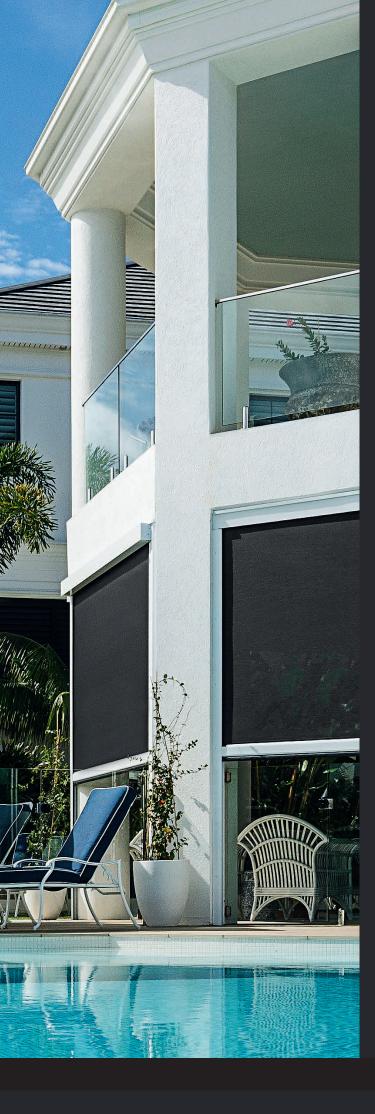

# Experience true outdoor comfort

Designed to perform in the harsh Australian environment, eZIP®'s robust high density aluminium frame has exceptional built in flex resistance to ensure problem free blind motion.

With its patented multi-direction tension setting, eZIP<sup>®</sup> track blinds always look good with optimal blind alignment for a taut blind fabric result that compliments any outdoor setting.

With a slim and sleek fully enclosed 135mm square pelmet headbox in premium extruded aluminium, eZIP<sup>®</sup> is the compliment to modern linear design trends.

Looking for the ultimate way to bring the outdoors in? Whether you want to shield the weather for the ideal outdoor kitchen, enclose the pergola or create your own alfresco courtyard, eZIP<sup>®</sup> track blinds are the perfect solution.