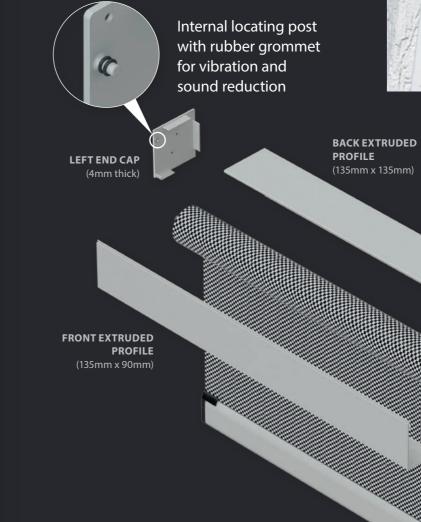

With its patented multi-direction tension setting, eZIP<sup>®</sup> track blinds always look good with optimal blind alignment for a taut blind fabric result that compliments any outdoor setting.

With a slim and sleek fully enclosed 135mm square pelmet headbox in premium extruded aluminium, eZIP<sup>®</sup> is the compliment to modern linear design trends.

#### PELMETS

- Fully enclosed sleek and slim 135mm pelmet headbox in premium extruded aluminium
- With 4mm thick reinforced end caps, eZIP<sup>®</sup> track blinds compliment modern linear design trends

## **EXTRUDED ALUMINIUM**

## PELMET – 135mm