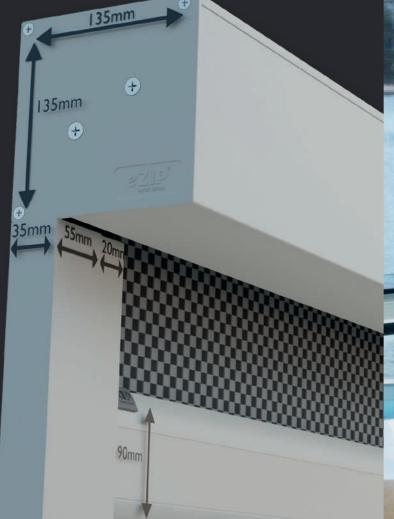

With its patented multi-direction tension setting, eZIP<sup>®</sup> track blinds always look good with optimal blind alignment for a taut blind fabric result that compliments any outdoor setting.

With a slim and sleek fully enclosed 135mm square pelmet headbox in premium extruded aluminium, eZIP<sup>®</sup> is the compliment to modern linear design trends.

#### PELMETS

- Fully enclosed sleek and slim 135mm pelmet headbox in premium extruded aluminium
- With 4mm thick reinforced end caps, eZIP<sup>®</sup> track blinds compliment modern linear design trends

## PELMET – 135mm