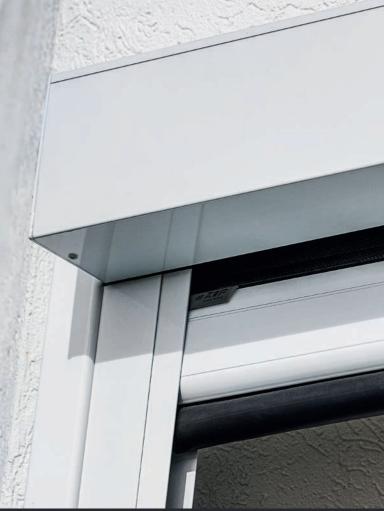

With its patented multi-direction tension setting, eZIP<sup>®</sup> track blinds always look good with optimal blind alignment for a taut blind fabric result that compliments any outdoor setting.

With a slim and sleek fully enclosed 135mm square pelmet headbox in premium extruded aluminium, eZIP<sup>®</sup> is the compliment to modern linear design trends.

#### PELMETS

- Fully enclosed sleek and slim 135mm pelmet headbox in premium extruded aluminium
- With 4mm thick reinforced end caps, eZIP<sup>®</sup> track blinds compliment modern linear design trends