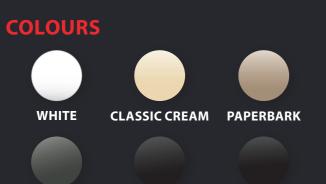

EIGHT**

• Steel rods anchored to each end of bottom rail for even weight distribution

• Specially designed sound absorbing weight plug ends to assist water drainage

• Fabric anchored to mid point of rail with reinforced fixing points for additional tear strength



I28mm

#### PELMETS

- Fully enclosed sleek and slim 135mm pelmet headbox in premium extruded aluminium
- With 4mm thick reinforced end caps, eZIP<sup>®</sup> track blinds compliment modern linear design trends

## **EXTRUDED ALUMINIUM**



## PELMET – 135mm

# e Z P Options

### **BUMPER STRIP**

- PU moulded, heat resistance weather seal strip
- Available in two sizes – 12mm and 28mm (h)



Reinforced hexagonal screw flutes for increased strength, greater flex resistance and ease of assembly





#### **SPECIFICATIONS**





#### WOODLAND GREY

MONUMENT

BLACK



#### CONTROLS

types of control mechanisms control, or motorisation



## RECOM SIZES

CRANK

SPRING

MOTORISAT

• eZIP<sup>®</sup> track blinds are designed to perform with three different

– Italian crank operated gearboxes, spring assisted tension





MOTORISATION

| wi     | DTH            |               | >      | $\left  \right $ |
|--------|----------------|---------------|--------|------------------|
| IENDED | BLIND<br>WIDTH | BLIND<br>DROP |        |                  |
|        | 0.5m > 6.0m    | 3.5m          |        | – DROP           |
|        | 0.7m > 4.9m    | 2.7m          |        | ק<br>            |
| ION    | 0.8m > 6.0m    | 3.5m          |        |                  |
|        |                |               |        |