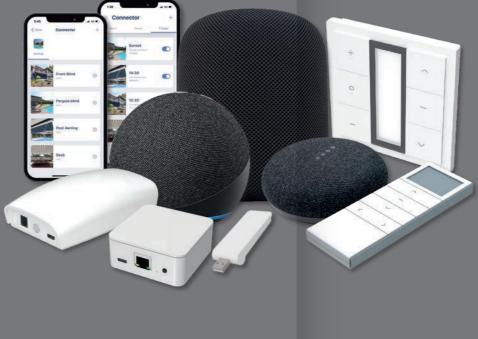

Paired with the latest technology whether a remote control hand set, your own mobile phone or voice activation via wireless hub technology, eZIP<sup>®</sup> motorised blinds are the ultimate compliment to your outdoor environment.