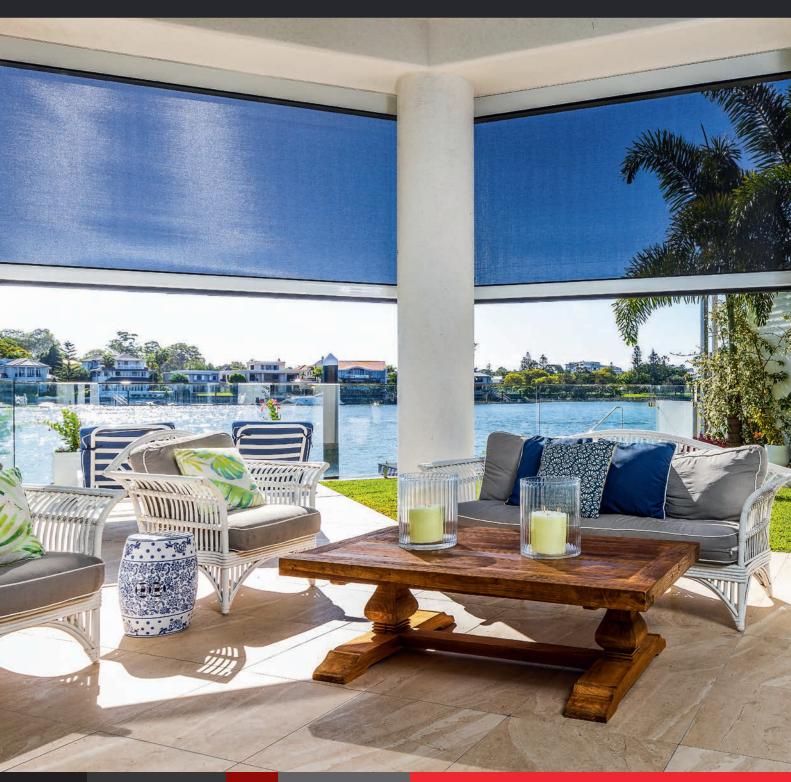

# Experience true outdoor comfort

Designed to perform in the harsh Australian environment, eZIP®'s robust high density aluminium frame has exceptional built in flex resistance to ensure problem free blind motion.

Looking for the ultimate way to bring the outdoors in? Whether you want to shield the weather for the ideal outdoor kitchen, enclose the pergola or create your own alfresco courtyard, eZIP<sup>®</sup> track blinds are the perfect solution.