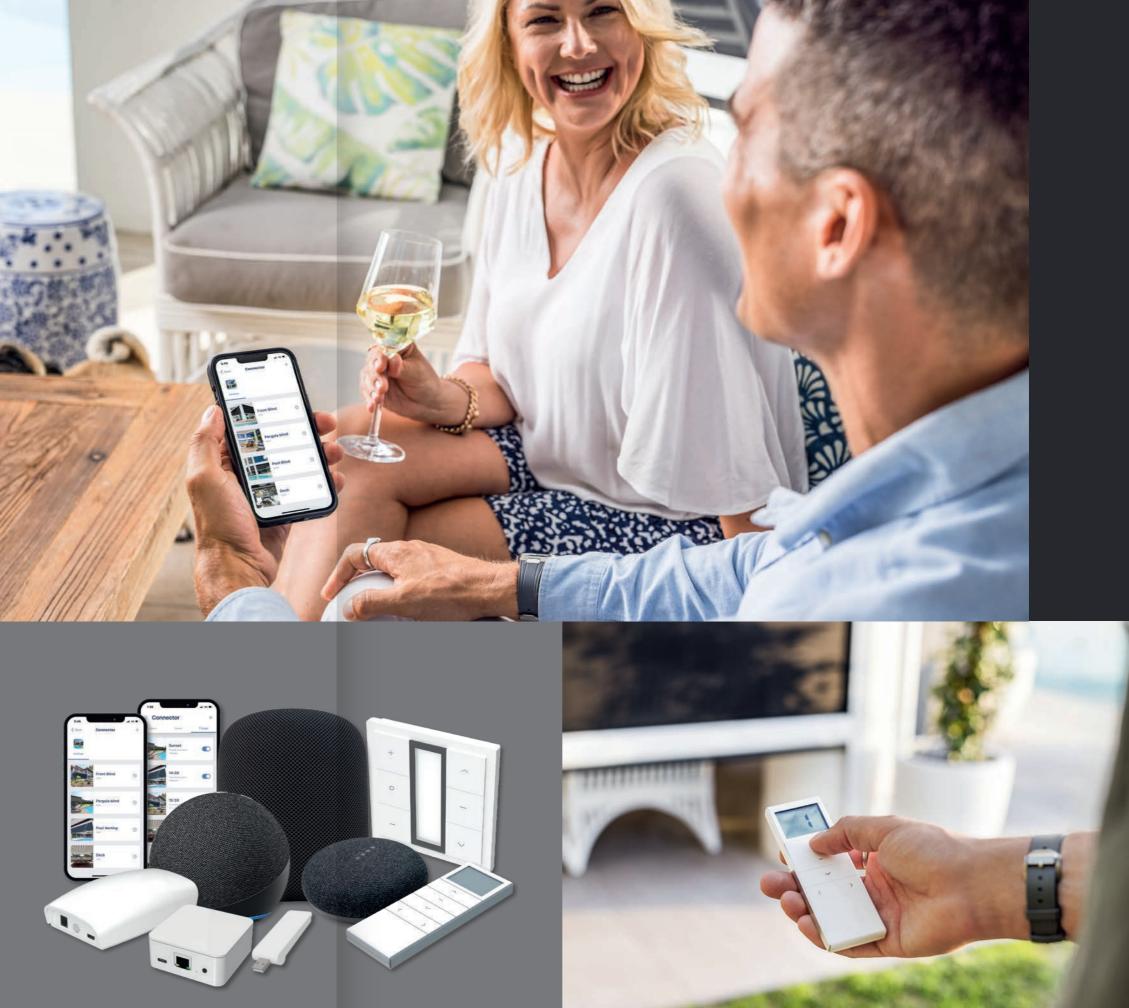

# e Z P Automate your living space

What better way to bring the outdoors in than to automate your outdoor blind system.

eZIP<sup>®</sup> heavy duty aluminium extrusions are purpose engineered to work with all leading tubular motor systems.

Paired with the latest technology whether a remote control hand set, your own mobile phone or voice activation via wireless hub technology, eZIP<sup>®</sup> motorised blinds are the ultimate compliment to your outdoor environment.

Enhance your lifestyle investment with eZIP<sup>®</sup> track blinds paired with the latest automation technology.