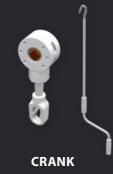

#### CONTROLS

types of control mechanisms control, or motorisation

## RECOM SIZES

CRANK

SPRING

MOTORISAT

• eZIP<sup>®</sup> track blinds are designed to perform with three different

– Italian crank operated gearboxes, spring assisted tension

MOTORISATION

| wi     | DTH            |               | >      | $\left  \right $ |
|--------|----------------|---------------|--------|------------------|
| IENDED | BLIND<br>WIDTH | BLIND<br>DROP |        |                  |
|        | 0.5m > 6.0m    | 3.5m          |        | – DROP           |
|        | 0.7m > 4.9m    | 2.7m          |        | ק<br>            |
| ION    | 0.8m > 6.0m    | 3.5m          |        |                  |
|        |                |               |        |                  |
|        |                | _             | +210 a |                  |